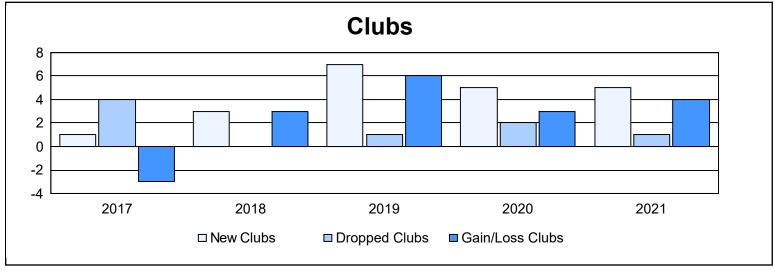

| Year      | New<br>Clubs | Dropped<br>Clubs | Gain/<br>Loss<br>Clubs | New<br>Members | Charter<br>Members | Reinstate<br>Members | Transfer<br>Members | Total<br>Member<br>Added | Total<br>Members<br>Dropped | Gain/<br>Loss<br>Members |
|-----------|--------------|------------------|------------------------|----------------|--------------------|----------------------|---------------------|--------------------------|-----------------------------|--------------------------|
| 2016-2017 | 1            | 4                | -3                     | 301            | 30                 | 9                    | 13                  | 353                      | 333                         | 20                       |
| 2017-2018 | 3            | 0                | 3                      | 301            | 91                 | 15                   | 23                  | 430                      | 392                         | 38                       |
| 2018-2019 | 7            | 1                | 6                      | 328            | 186                | 10                   | 10                  | 534                      | 413                         | 121                      |
| 2019-2020 | 5            | 2                | 3                      | 235            | 97                 | 13                   | 28                  | 373                      | 414                         | -41                      |
| 2020-2021 | 5            | 1                | 4                      | 317            | 112                | 19                   | 20                  | 468                      | 420                         | 48                       |
| Average   | 4            | 2                | 3                      | 296            | 103                | 13                   | 19                  | 432                      | 394                         | 37                       |