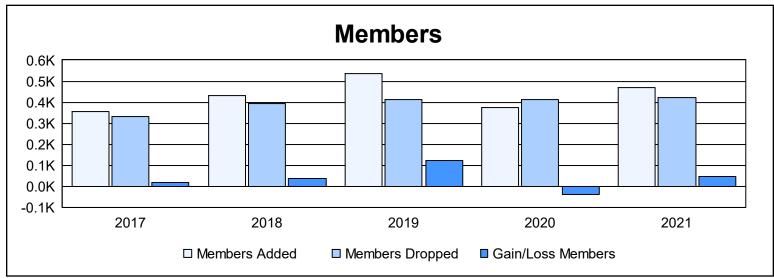

| Year      | New<br>Clubs | Dropped<br>Clubs | Gain/<br>Loss<br>Clubs | New<br>Members | Charter<br>Members | Reinstate<br>Members | Transfer<br>Members | Total<br>Member<br>Added | Total<br>Members<br>Dropped | Gain/<br>Loss<br>Members |
|-----------|--------------|------------------|------------------------|----------------|--------------------|----------------------|---------------------|--------------------------|-----------------------------|--------------------------|
| 2016-2017 | 1            | 4                | -3                     | 301            | 30                 | 9                    | 13                  | 353                      | 333                         | 20                       |
| 2017-2018 | 3            | 0                | 3                      | 301            | 91                 | 15                   | 23                  | 430                      | 392                         | 38                       |
| 2018-2019 | 7            | 1                | 6                      | 328            | 186                | 10                   | 10                  | 534                      | 413                         | 121                      |
| 2019-2020 | 5            | 2                | 3                      | 235            | 97                 | 13                   | 28                  | 373                      | 414                         | -41                      |
| 2020-2021 | 5            | 1                | 4                      | 317            | 112                | 19                   | 20                  | 468                      | 420                         | 48                       |
| Average   | 4            | 2                | 3                      | 296            | 103                | 13                   | 19                  | 432                      | 394                         | 37                       |